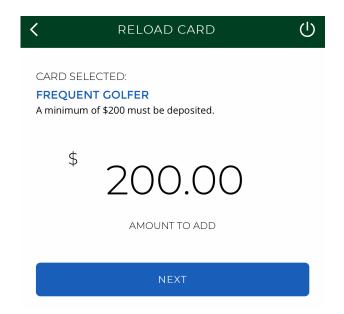

#### **RELOAD A PGK VALUE CARD**

VISA

Select the RELOAD CARD button under your current card. Enter the amount that you would like to load. You will not be permitted to load less than \$200 but can load any amount over \$200 in any increment.

Select NEXT to proceed to payment. Note: You will be directed to a Credit Card payment screen for Shannon Lake Golf Club. **This is correct.** Compete the details to add funds to your PGK card. The funds will show on the app and at the partner golf courses. You will receive a receipt from Play Golf Kelowna.