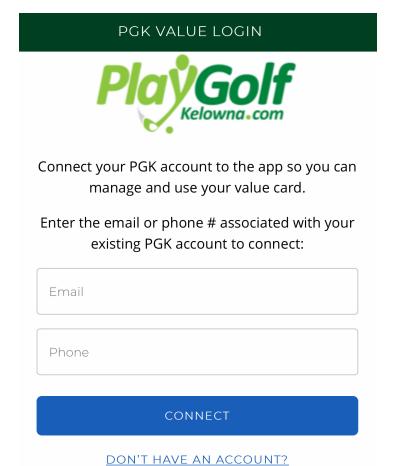

## CONNECT YOUR CARD

Open any of the <u>5 partner golf course mobile apps</u> and select the Play Golf Kelowna button on the top right beside Tee Times.

Enter the email address and phone number that you have on file with Play Golf Kelowna. One of these MUST match what is on file at the golf courses. If you do not know the email or phone number on your PGK account please visit one of our partner golf courses for assistance.

SIGN UP NOW!

Once you select CONNECT you will be asked to verify with a 6-digit code sent by email or text message. Enter the 6-digit code into the app and your PGK Value Card will now be connected.

If you have more than one PGK Value Card, repeat the process to connect another.