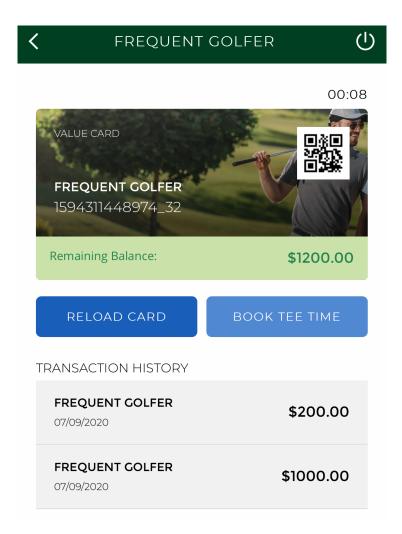

You will then be able to check your balance, see recent transactions, reload and redeem using the app.

CLEAR CODE

Once your PGK Value Card is connected to the app you will see your card and be able to present the QR code to any partner golf shop for redemption.

Your card can be connected to ANY or ALL of the 5 PGK partner golf course apps. You can show ANY of the apps at ANY of the courses to redeem. The choice is yours.

You can see your current balance and view your recent transactions.

If you visit a partner practice facility and they do not yet have a scanner available, your balance can be redeemed using the 15 digit card number visible on the app.

The running clock counter is a security measure to ensure that each card is valid and connect to a smartphone, not a screen shot.