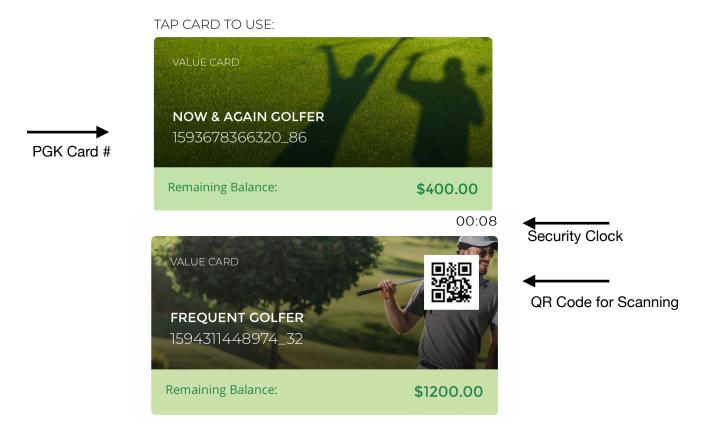

## **REDEEM YOUR PGK VALUE CARD BALANCE**

All four Kelowna based partners courses as well as our three affiliate courses - Salmon Arm Golf Club, Mabel Lake Golf & Airpark and MaraHills Golf Resort - now have scanners that will accept your PGK card QR code from the app. There is no need to carry a physical card with you any longer!

If you visit a partner practice facility and they do not yet have a scanner available, your balance can be redeemed using the 15 digit card number visible on the app.

The running clock counter is a security measure to ensure that each card is valid and connect to a smartphone, not a screen shot.