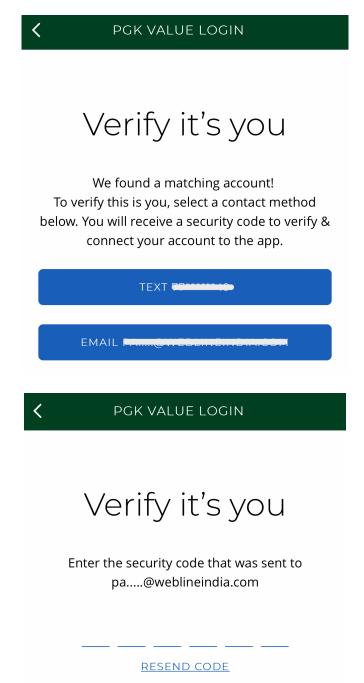

SIGN UP NOW!

Once you select CONNECT you will be asked to verify with a 6-digit code sent by email or text message. Enter the 6-digit code into the app and your PGK Value Card will now be connected.

If you have more than one PGK Value Card, repeat the process to connect another.