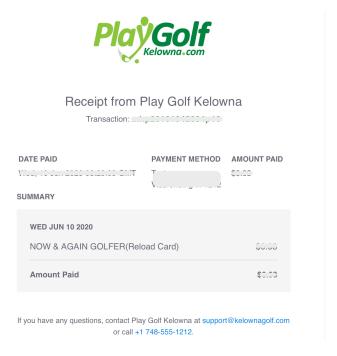

Select NEXT to proceed to payment. Note: You will be directed to a Credit Card payment screen for Shannon Lake Golf Club. **This is correct.** Compete the details to add funds to your PGK card. The funds will show on the app and at the partner golf courses. You will receive a receipt from Play Golf Kelowna.