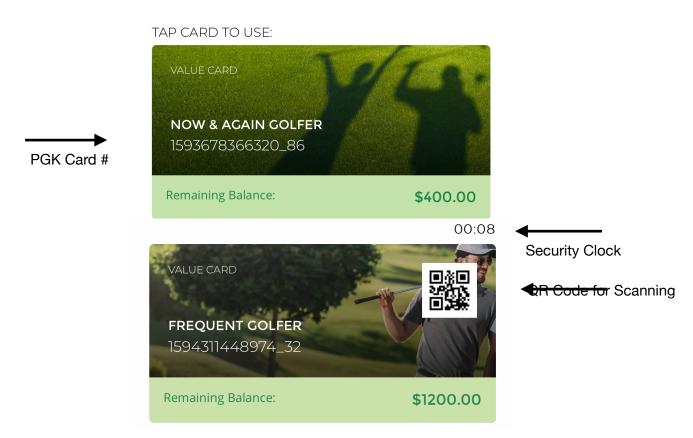

If you visit a partner practice facility and they do not yet have a scanner available, your balance can be redeemed using the 15 digit card number visible on the app.

The running clock counter is a security measure to ensure that each card is valid and connect to a smartphone, not a screen shot.