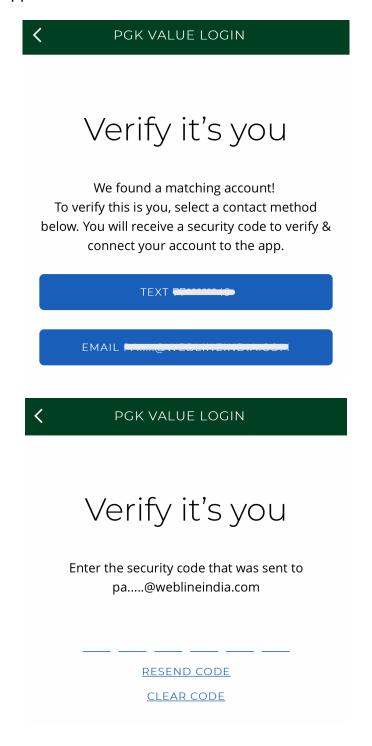

Once you select CONNECT you will be asked to verify with a 6-digit code sent by email or text message. Enter the 6-digit code into the app and your PGK Value Card will now be connected.

If you have more than one PGK Value Card, repeat the process to connect another.