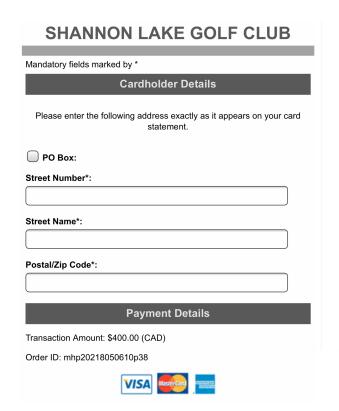

Select NEXT to proceed to payment. Note: You will be directed to a Credit Card payment screen for Shannon Lake Golf Club. **This is correct.** Compete the details to add funds to your PGK card. The funds will show on the app and at the partner golf courses. You will receive a receipt from Play Golf Kelowna.