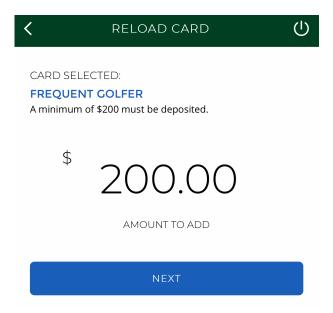

#### **RELOAD A PGK VALUE CARD**

Select the RELOAD CARD button under your current card. Enter the amount that you would like to load. You will not be permitted to load less than \$200 but can load any amount over \$200 in any increment.