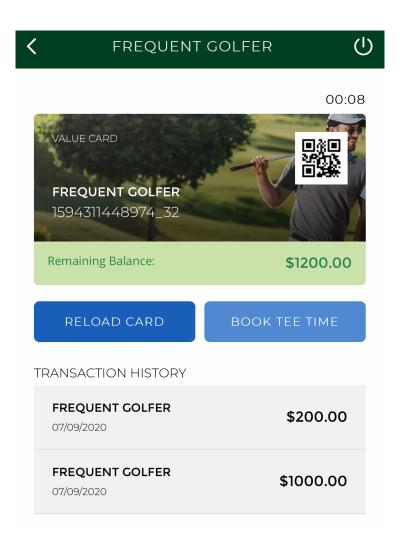

You will then be able to check your balance, see recent transactions, reload and redeem using the app.

Once your PGK Value Card is connected to the app you will see your card and be able to present the QR code to any partner golf shop for redemption.

Your card can be connected to ANY or ALL of the 5 PGK partner golf course apps. You can show ANY of the apps at ANY of the courses to redeem. The choice is yours.

You can see your current balance and view your recent transactions.

If you have more than one card you can see them both in the app and toggle between them to see your balance and transactions.

You are able to RELOAD your card in the app anytime, anywhere.

You can also be directed to the Tee Time Booking links for all 5 partner golf courses directly from the app.

If you visit a partner practice facility and they do not yet have a scanner available, your balance can be redeemed using the 15 digit card number visible on the app.

The running clock counter is a security measure to ensure that each card is valid and connect to a smartphone, not a screen shot.