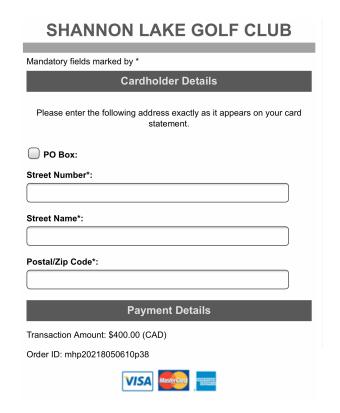

Select NEXT to proceed to payment. Note: You will be directed to a Credit Card payment screen for Shannon Lake Golf Club. **This is correct.** Compete the details to add funds to your PGK card. The funds will show on the app and at the partner golf courses. You will receive a receipt from Play Golf Kelowna.