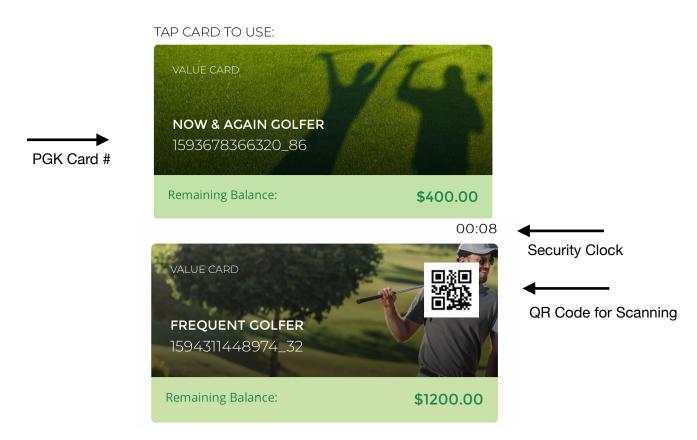

You will then be able to check your balance, see recent transactions, reload and redeem using the app.

Once your PGK Value Card is connected to the app you will see your card and be able to present the QR code to any partner golf shop for redemption.

Your card can be connected to ANY or ALL of the 5 PGK partner golf course apps. You can show ANY of the apps at ANY of the courses to redeem. The choice is yours.

You can see your current balance and view your recent transactions.

If you have more than one card you can see them both in the app and toggle between them to see your balance and transactions.

You are able to RELOAD your card in the app anytime, anywhere.

You can also be directed to the Tee Time Booking links for all 5 partner golf courses directly from the app.

If you visit a partner practice facility and they do not yet have a scanner available, your balance can be redeemed using the 15 digit card number visible on the app.

The running clock counter is a security measure to ensure that each card is valid and connect to a smartphone, not a screen shot.