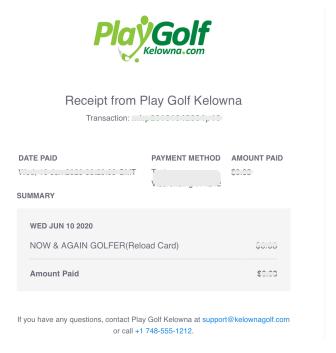

Select NEXT to proceed to payment. Note: You will be directed to a Credit Card payment screen for Shannon Lake Golf Club. **This is correct.** Compete the details to add funds to your PGK card. The funds will show on the app and at the partner golf courses. You will receive a receipt from Play Golf Kelowna.