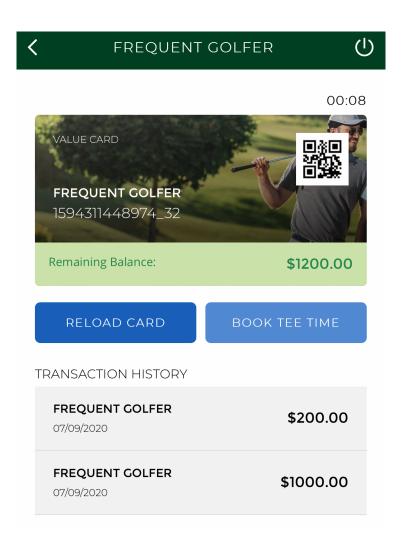

You will then be able to check your balance, see recent transactions, reload and redeem using the app.

Once your PGK Value Card is connected to the app you will see your card and be able to present the QR code to any partner golf shop for redemption.

Your card can be connected to ANY or ALL of the 5 PGK partner golf course apps. You can show ANY of the apps at ANY of the courses to redeem. The choice is yours.

You can see your current balance and view your recent transactions.

If you visit a partner practice facility and they do not yet have a scanner available, your balance can be redeemed using the 15 digit card number visible on the app.

The running clock counter is a security measure to ensure that each card is valid and connect to a smartphone, not a screen shot.