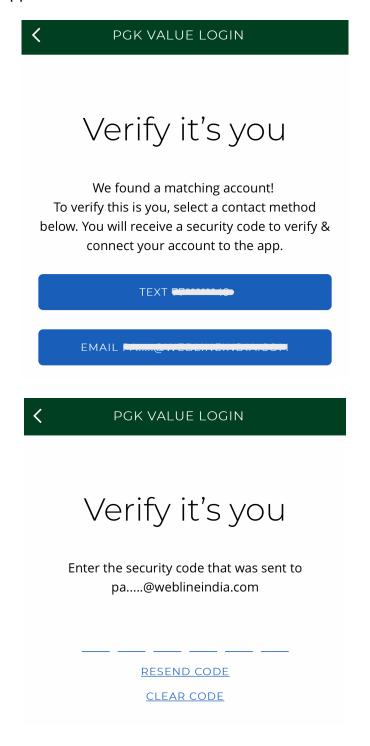

Once you select CONNECT you will be asked to verify with a 6-digit code sent by email or text message. Enter the 6-digit code into the app and your PGK Value Card will now be connected.

If you have more than one PGK Value Card, repeat the process to connect another.