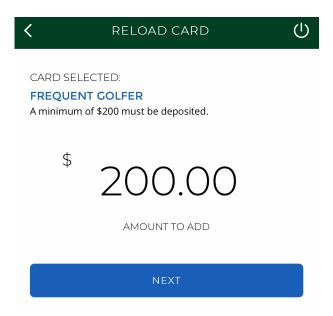

### **RELOAD A PGK VALUE CARD**

Select the RELOAD CARD button under your current card. Enter the amount that you would like to load. You will not be permitted to load less than \$200 but can load any amount over \$200 in any increment.